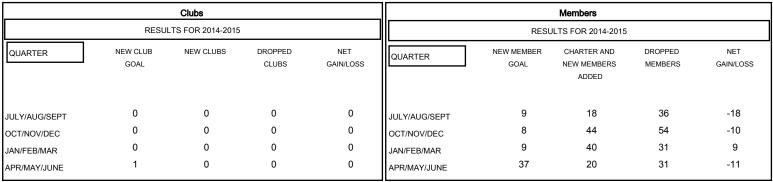

# GOALS AND ACTUAL NEW CLUBS CUMULATIVE

#### GOALS AND ACTUAL MEMBERS CUMULATIVE

| DROPPED CLUBS: 0  DROPPED MEMBERS |         | 36 CLUBS OF 50 ADDED 1 OR MORE NEW MEMBERS | GENDER DISTRIBUT  MALE  FEMALE | TION<br>1,426 (77.42%)<br>416 (22.58%) |     |
|-----------------------------------|---------|--------------------------------------------|--------------------------------|----------------------------------------|-----|
| DECEASED CLUB CANCELLED           | 24<br>0 | CLICK HERE FOR HEALTH ASSESSMENT DATA      | FAMILY UNIT MEMBERS            |                                        | 296 |
| OTHER                             | 128     |                                            | HEAD OF HOUSEHOLD              |                                        | 145 |
| TOTAL                             | 152     |                                            | NON-HEAD OF HOUSEHOLD          |                                        | 151 |