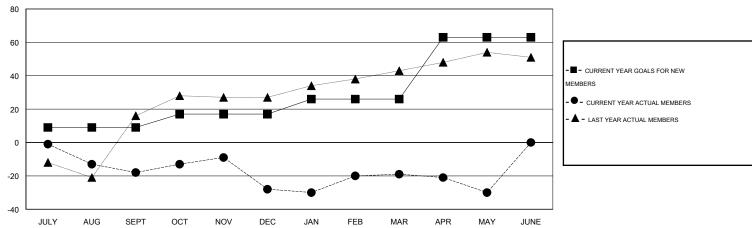

# GOALS AND ACTUAL NEW CLUBS CUMULATIVE

#### GOALS AND ACTUAL MEMBERS CUMULATIVE

| DROPPED CLUBS: 0  DROPPED MEMBERS |         | 36 CLUBS OF 50 ADDED 1 OR MORE NEW MEMBERS | GENDER DISTRIBUT  MALE  FEMALE | TION<br>1,426 (77.42%)<br>416 (22.58%) |     |
|-----------------------------------|---------|--------------------------------------------|--------------------------------|----------------------------------------|-----|
| DECEASED CLUB CANCELLED           | 24<br>0 | CLICK HERE FOR HEALTH ASSESSMENT DATA      | FAMILY UNIT MEMBERS            |                                        | 296 |
| OTHER                             | 128     |                                            | HEAD OF HOUSEHOLD              |                                        | 145 |
| TOTAL                             | 152     |                                            | NON-HEAD OF HOUSEHOLD          |                                        | 151 |